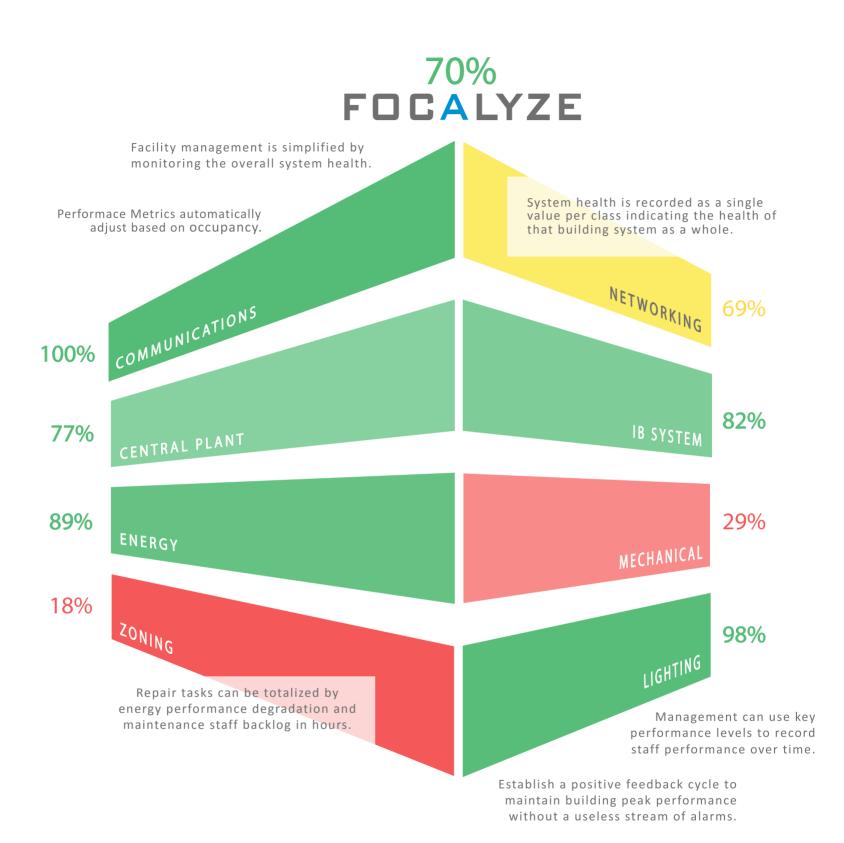

## ACHIEVE OPERATIONAL EXCELLENCE

FocAlyze is a hierarchical system, exclusively from HumeraTech, that assigns importance, performance and energy metrics to direct attention to the issues that impact your systems overall performance the most.

| The FocAlyze system graphically<br>represents intelligent building systems,<br>energy systems, mechanical systems,<br>communications systems and networking<br>systems to help you manage and maintain                                                                                                                                            | <b>excellent</b><br>70%-100% |
|---------------------------------------------------------------------------------------------------------------------------------------------------------------------------------------------------------------------------------------------------------------------------------------------------------------------------------------------------|------------------------------|
| peak performance.<br>Each system has its own hierarchal<br>values that initially alert internal staff<br>at defined low performance values and<br>then alert external staff with an optional<br>auto dispatch feature. Staff is directed<br>by the importance of the system problem<br>to provide attention to the most critical<br>system first. | average<br>30%-69%           |
| Now you can focus, analyze and resolve<br>issues on the highest priority systems,<br>and then direct your attention to the next<br>hierarchical group.                                                                                                                                                                                            | CRITICAL<br>0%-29%           |